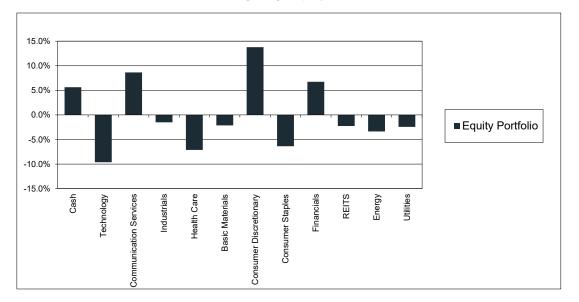

California-Nevada United Methodist Foundation Equity Portfolio vs. S&P 500 10/31/2024

#### Relative Sector Weighting: Equity Portfolio vs. S&P 500