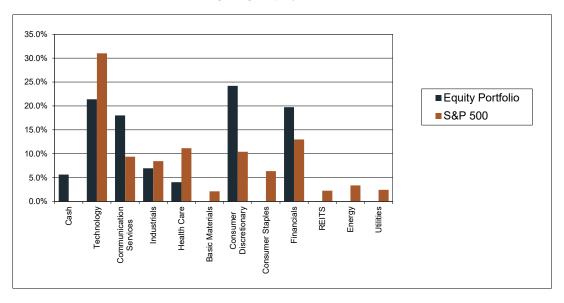

California-Nevada United Methodist Foundation Equity Portfolio vs. S&P 500 10/31/2024

#### Sector Weighting: Equity Portfolio vs. S&P 500

### CA NV United Methodist Foundation, EQ Portfolio (xxxx1058)

| Quantity Symbol        | Description                            | Price  | Value        | Weight | Annual<br>Income | Current<br>Yield | Cost Basis   |
|------------------------|----------------------------------------|--------|--------------|--------|------------------|------------------|--------------|
| Communication Services |                                        |        |              |        |                  |                  |              |
| 2,359.00 GOOGL         | ALPHABET INC. CLASS A                  | 171.11 | 403,648.49   | 4.77%  | 1,887.20         | 0.47%            | 130,447.36   |
| 705.00 META            | META PLATFORMS INC CLASS A             | 567.58 | 400,143.90   | 4.73%  | 1,410.00         | 0.35%            | 111,333.77   |
| 260.00 NFLX            | NETFLIX INC                            | 756.03 | 196,567.80   | 2.32%  | 0.00             | 0.00%            | 133,844.46   |
| 23,787.00 NTDOY        | NINTENDO LTD ADR                       | 13.22  | 314,464.14   | 3.71%  | 8,062.13         | 2.56%            | 282,756.89   |
| 8,413.00 UMGNF         | UNIVERSAL MUSIC GROUP NV               | 25.12  | 211,332.04   | 2.50%  | 0.00             | 0.00%            | 167,495.72   |
|                        | Communication Services Total           |        | 1,526,156.37 | 18.02% | 11,359.33        | 0.74%            | 825,878.20   |
| Consumer Discretionary |                                        |        |              |        |                  |                  |              |
| 2,075.00 AMZN          | AMAZON.COM INC                         | 186.40 | 386,780.00   | 4.57%  | 0.00             | 0.00%            | 217,984.90   |
| 4,827.00 KMX           | CARMAX INC                             | 72.38  | 349,378.26   | 4.13%  | 0.00             | 0.00%            | 321,139.74   |
| 1,181.00 LOW           | LOWES COMPANIES INC                    | 261.83 | 309,221.23   | 3.65%  | 5,432.60         | 1.76%            | 182,335.95   |
| 250.00 LVMHF           | LVMH MOET HENNESSY LOUIS<br>VUITTON SE | 663.69 | 165,922.95   | 1.96%  | 0.00             | 0.00%            | 172,676.25   |
| 1,494.00 ROST          | ROSS STORES INC                        | 139.72 | 208,741.68   | 2.47%  | 2,196.18         | 1.05%            | 124,629.71   |
| 2,742.00 SBUX          | STARBUCKS CORP                         | 97.70  | 267,893.40   | 3.16%  | 6,690.48         | 2.50%            | 226,842.58   |
| 980.00 ULTA            | ULTA SALON COSM & FRAG                 | 368.98 | 361,600.40   | 4.27%  | 0.00             | 0.00%            | 378,769.85   |
|                        | Consumer Discretionary Total           |        | 2,049,537.92 | 24.21% | 14,319.26        | 0.70%            | 1,624,378.98 |
| Financials             |                                        |        |              |        |                  |                  |              |
| 661.00 BRKB            | BERKSHIRE HATHAWAY CL B                | 450.92 | 298,058.12   | 3.52%  | 0.00             | 0.00%            | 92,921.61    |
| 783.00 MA              | MASTERCARD INC                         | 499.59 | 391,178.97   | 4.62%  | 2,067.12         | 0.53%            | 205,954.29   |
| 387.00 MCO             | MOODYS CORP                            | 454.04 | 175,713.48   | 2.08%  | 1,315.80         | 0.75%            | 103,709.77   |
| 5,645.00 SCHW          | SCHWAB CHARLES CORP NEW                | 70.83  | 399,835.35   | 4.72%  | 5,645.00         | 1.41%            | 338,739.64   |
| 1,402.00 V             | VISA INC CL A                          | 289.85 | 406,369.70   | 4.80%  | 3,308.72         | 0.81%            | 235,627.73   |
|                        | Financials Total                       |        | 1,671,155.62 | 19.74% | 12,336.64        | 0.74%            | 976,953.04   |
| Health Care            |                                        |        |              |        |                  |                  |              |
| 2,632.00 A             | AGILENT TECHNOLOGIES INC               | 130.31 | 342,975.92   | 4.05%  | 2,484.61         | 0.72%            | 331,397.96   |
| Industrials            |                                        |        |              |        |                  |                  |              |
| 2,220.00 CARR          | CARRIER GLOBAL CORP                    | 72.72  | 161,438.40   | 1.91%  | 1,687.20         | 1.05%            | 128,392.81   |
| 3,869.00 GXO           | GXO LOGISTICS INC                      | 59.81  | 231,404.89   | 2.73%  | 0.00             | 0.00%            | 194,612.37   |

### CA NV United Methodist Foundation, EQ Portfolio (xxxx1058)

|           | Quantity Symbol | Description                            | Price  | Value        | Weight  | Annual<br>Income | Current<br>Yield | Cost Basis   |
|-----------|-----------------|----------------------------------------|--------|--------------|---------|------------------|------------------|--------------|
| Industria | ls              |                                        |        |              |         |                  |                  |              |
|           | 970.00 ODFL     | OLD DOMINION FREIGHT LINE INC          | 201.32 | 195,280.40   | 2.31%   | 1,008.80         | 0.52%            | 170,957.55   |
|           |                 | Industrials Total                      |        | 588,123.69   | 6.95%   | 2,696.00         | 0.46%            | 493,962.73   |
| Technolo  | ogy             |                                        |        |              |         |                  |                  |              |
|           | 2,049.00 FI     | FISERV INC                             | 197.90 | 405,497.10   | 4.79%   | 0.00             | 0.00%            | 157,410.11   |
|           | 624.00 MSFT     | MICROSOFT CORP                         | 406.35 | 253,562.40   | 2.99%   | 2,071.68         | 0.82%            | 116,756.55   |
|           | 1,132.00 CRM    | SALESFORCE COM                         | 291.37 | 329,830.84   | 3.90%   | 1,811.20         | 0.55%            | 234,343.03   |
|           | 2,222.00 TSM    | TAIWAN SEMICONDUCTOR MFG CO<br>LTD ADR | 190.54 | 423,379.88   | 5.00%   | 5,170.39         | 1.22%            | 188,698.37   |
|           | 1,045.00 ZBRA   | ZEBRA TECHNOLOGIES CORP C              | 381.97 | 399,158.65   | 4.71%   | 0.00             | 0.00%            | 303,739.97   |
|           |                 | Technology Total                       |        | 1,811,428.87 | 21.39%  | 9,053.27         | 0.50%            | 1,000,948.03 |
| Cash      |                 |                                        |        |              |         |                  |                  |              |
|           | CASH            | CASH                                   |        | 477,705.36   | 5.64%   | 0.00             | 0.00%            | 477,705.36   |
|           |                 | Total                                  |        | 8,467,083.75 | 100.00% | 52,249.11        | 0.62%            | 5,731,224.30 |