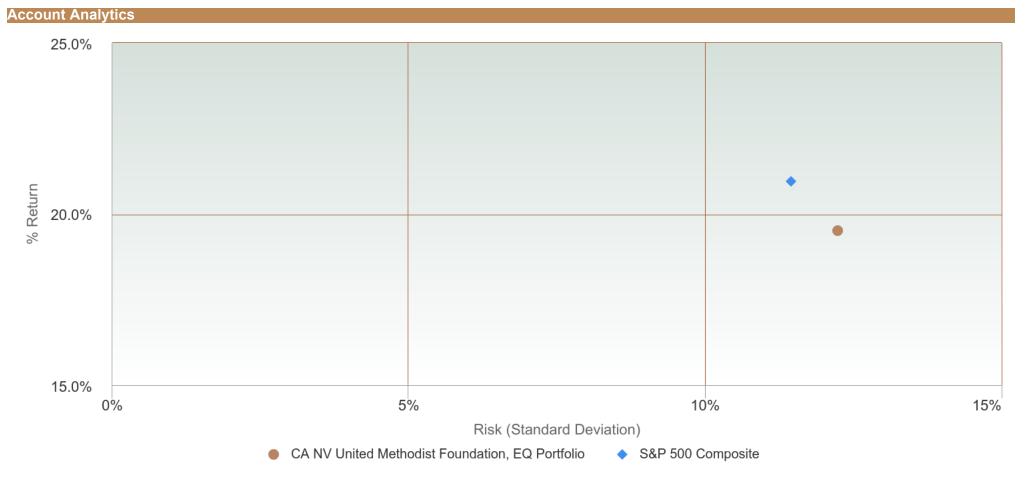

# SUMMITRY

| Risk Measurements |              |                   |            |                   |
|-------------------|--------------|-------------------|------------|-------------------|
|                   | Year to Date | e                 | Previous ` | Year              |
|                   | Account      | S&P 500 Composite | Account    | S&P 500 Composite |
| Return            | 19.49%       | 20.97%            | 31.79%     | 26.29%            |

## SUMMITRY

| Account Analytics   |                   |                   |
|---------------------|-------------------|-------------------|
| Relative Statistics |                   |                   |
|                     | Year to Date      | Previous Year     |
|                     | S&P 500 Composite | S&P 500 Composite |
| Beta                | 0.97              | 1.06              |